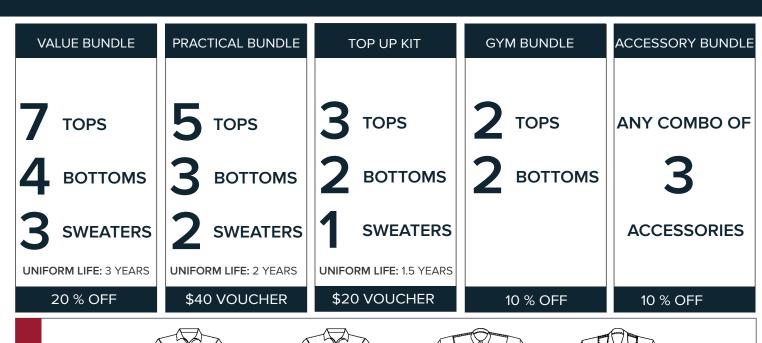

## LEARN MORE ABOUT YOUR SCHOOL UNIFORM BUNDLES

|                              | VALUE BUNDLE                                                                                                                                                                                                                                                                                                                                     | PRACTICAL BUNDLE                                                                                                                                                                                                                                           | TOP UP KIT                                                                                                                                             |
|------------------------------|--------------------------------------------------------------------------------------------------------------------------------------------------------------------------------------------------------------------------------------------------------------------------------------------------------------------------------------------------|------------------------------------------------------------------------------------------------------------------------------------------------------------------------------------------------------------------------------------------------------------|--------------------------------------------------------------------------------------------------------------------------------------------------------|
| INCLUDES                     | <ul><li>7 tops</li><li>4 bottoms</li><li>3 sweaters</li></ul>                                                                                                                                                                                                                                                                                    | <ul><li>5 tops</li><li>3 bottoms</li><li>2 sweaters</li></ul>                                                                                                                                                                                              | <ul><li>3 tops</li><li>2 bottoms</li><li>1 sweater</li></ul>                                                                                           |
| BEST FOR                     | <ul> <li>Families with a preference for weekly laundry load</li> <li>Families with a preference to minimize follow up shopping requirements</li> <li>Families with a need to keep school uniform items across multiple locations</li> <li>Families with multiple children in school uniforms</li> <li>Families with twins or triplets</li> </ul> | <ul> <li>Grade 9 students</li> <li>Families new to a school uniform program</li> <li>Families with students who have fully outgrown their entire school uniform kit</li> <li>Busy families with a preference for two-three weekly laundry loads</li> </ul> | <ul> <li>Families with a need for select school uniform items</li> <li>Families with students who need to 'freshen up' their school uniform</li> </ul> |
| LAUNDRY<br>LOADS<br>PER WEEK | $\sim$                                                                                                                                                                                                                                                                                                                                           |                                                                                                                                                                                                                                                            |                                                                                                                                                        |
| BUNDLE<br>SAVINGS            | 20% OFF                                                                                                                                                                                                                                                                                                                                          | \$40.00 VOUCHER *                                                                                                                                                                                                                                          | \$20.00 VOUCHER *                                                                                                                                      |
| RETURN<br>POLICY             | Extended Policy: Any items purchased from June 1st to August 15th may be returned until September 15, 2020                                                                                                                                                                                                                                       | Extended Policy: Any items purchased from June 1st to August 15th may be returned until September 15, 2020                                                                                                                                                 | Extended Policy: Any items purchased from June 1st to August 15th may be returned until September 15, 2020                                             |
| EXCHANGE POLICY              | Extended Exchange<br>Option: 2 Years                                                                                                                                                                                                                                                                                                             | Extended Exchange<br>Option: 1 Year                                                                                                                                                                                                                        | Extended Exchange<br>Option: 1 Year                                                                                                                    |
| BUNDLE<br>POLICY             | <ul> <li>Any returns that affect the bundle mimimum quantities will void the promotional discount pricing</li> <li>Full price will apply to all remaining pieces</li> </ul>                                                                                                                                                                      |                                                                                                                                                                                                                                                            |                                                                                                                                                        |